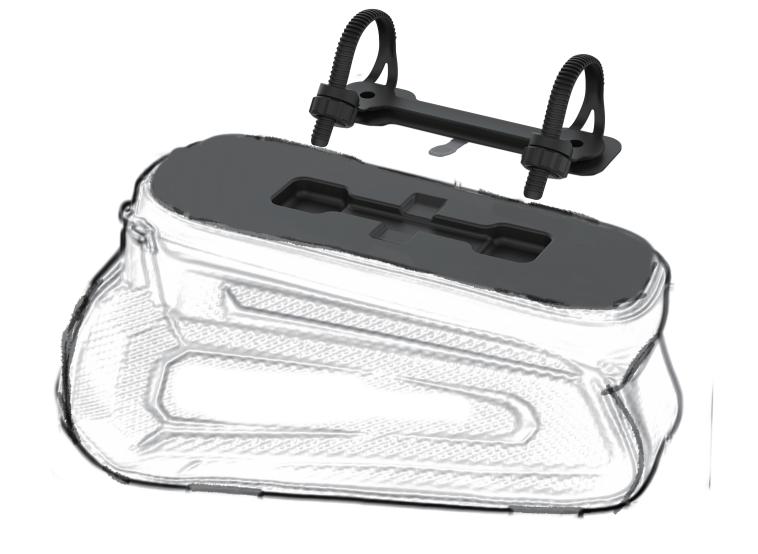

公扣通过螺帽收紧尼龙带固定在车架上,这样磁吸可以快速的安上车包,拉动手柄可快速取下车包。

The male buckle is securely fastened to the frame by tightening the nylon belt with a nut, enabling quick installation of the bag by using the magnetic system, pulling the handle allows for swift removal of the bag.