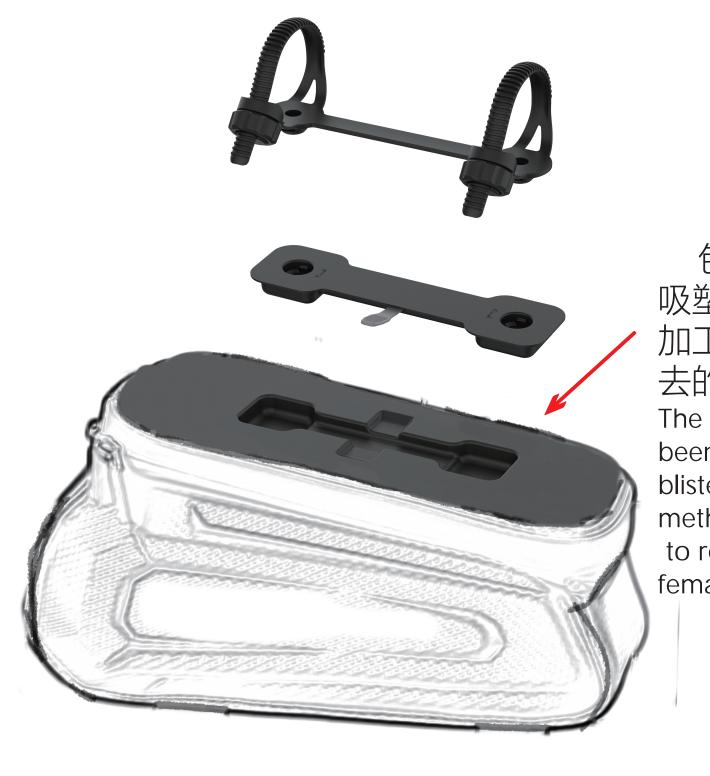

## E03双磁吸子母扣

E03 Double magnetic buckle

拉动手柄解锁 Pulling the handle to unlock buckle

包上预先通过 吸塑或其他方式 加工好母扣凹进 去的形状。 The shape that has been created by blister or other methods is reserved to recess the female buckle