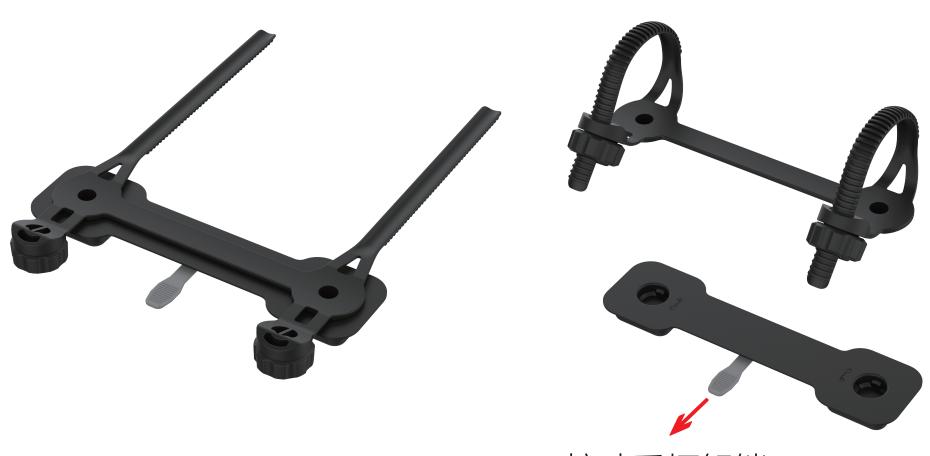

公扣通过螺帽收紧尼龙带固定在车架上,这样磁吸可以快速的安上车包,拉动手柄可快速取下车包。

The male buckle is securely fastened to the frame by tightening the nylon belt with a nut, enabling quick installation of the bag by using the magnetic system, pulling the handle allows for swift removal of the bag.