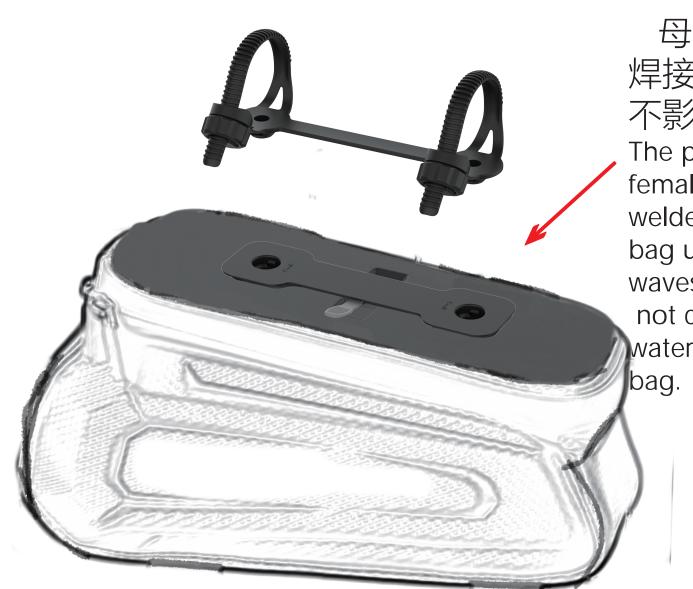

母扣周边通过高周波 焊接在吸塑片上, 不影响车包防水。 The perimeter of the female buckle is firmly welded to the base of the bag using high-frequency waves. Ensuring that it does not compromise the waterproof feature of the bag.